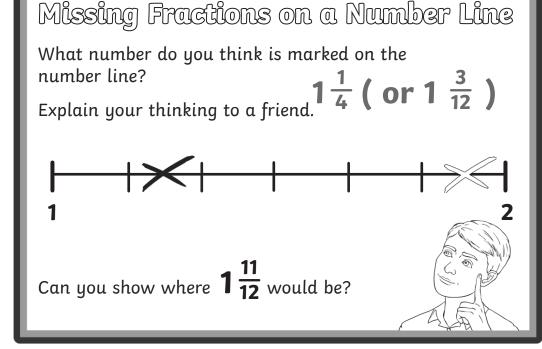

### Missing Fractions on a Number Line

What number do you think is marked on the number line?

Explain your thinking to a friend.

Can you show where  $1\frac{2}{5}$  would be?