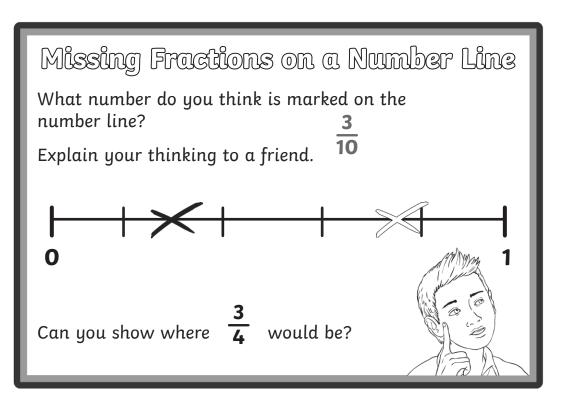

# Missing Fractions on a Number Line What number do you think is marked on the number line? Explain your thinking to a friend.

Can you show where  $\frac{-}{3}$  would be?