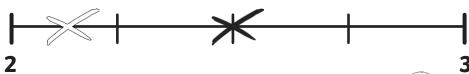

## Missing Fractions on a Number Line

What number do you think is marked on the number line?

Explain your thinking to a friend.

Can you show where  $2\frac{1}{5}$  would be?