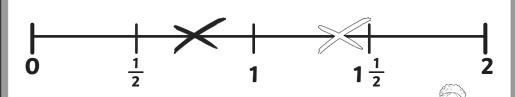

# Missing Fractions on a Number Line

What number do you think is marked on the number line?

Explain your thinking to a friend.

Can you show where  $2\frac{1}{8}$  would be?