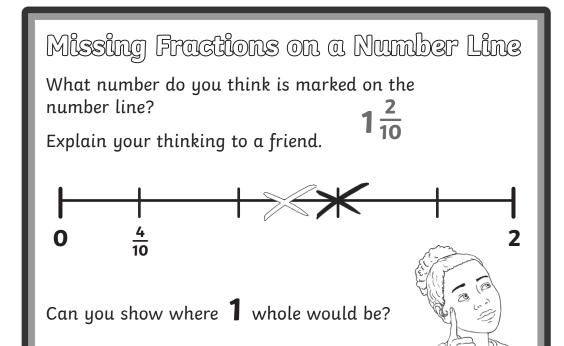

### Missing Fractions on a Number Line

What number do you think is marked on the number line?

Explain your thinking to a friend.

Can you show where  $1\frac{2}{3}$  would be?