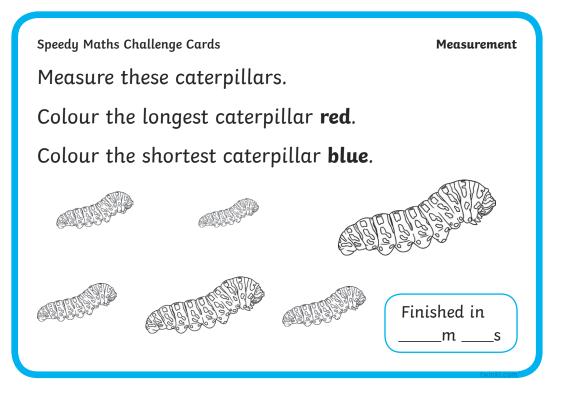

# My Speedy Maths Challenge Cards

Name:

Speedy Maths Challenge Cards

Number and Place Value 1

Finish these sequences:

| 34 | 36 |    | 40 |    |    |
|----|----|----|----|----|----|
|    | 15 | 18 | 21 |    | 30 |
| 0  | 5  | 10 |    | 25 | 30 |
| 65 | 55 |    | 35 |    |    |