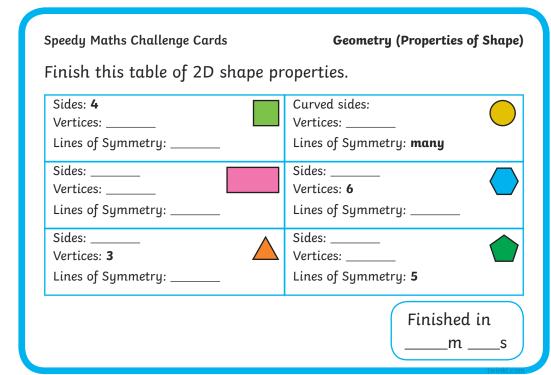

nd 4 of them melted. How many were left? \_\_\_\_

Finished in

#### Speedy Maths Challenge Cards

Multiplication

Warm Up

$$6 \times 2 =$$

$$3 \times 5 =$$

$$7 \times 10 =$$

$$2 \times 8 =$$

## Challenge One

Fill in the gaps.

### **Challenge Two**

Eggs are in boxes of 6. How many eggs are in 5 boxes?

Finished in

Speedy Maths Challenge Cards

Warm Up

 $10 \div 2 =$ 

$$15 \div 5 =$$

**Division** 

## Challenge One

Fill in the gaps.

## **Challenge Two**

If I had 10 sweets and I shared them between 5 friends, how many would they each get?

Finished in

Speedy Maths Challenge Cards

$$\frac{1}{2}$$
 of 6 =  $\frac{1}{4}$  of 8 =  $\frac{2}{4}$  of 12 =  $\frac{3}{4}$  of 16 =

Shade one half



Shade 3/4



Circle 👱

Circle  $\frac{1}{3}$ 

**Fractions** 







Finished in





| Speedy Maths Challenge Cards         | Geometry (Position & Direction) |  |  |  |  |
|--------------------------------------|---------------------------------|--|--|--|--|
| Continue the patterns on each scarf. |                                 |  |  |  |  |
|                                      |                                 |  |  |  |  |
|                                      |                                 |  |  |  |  |
|                                      | Finished ins                    |  |  |  |  |

Speedy Maths Challenge Cards

Fill in the missing parts of this tally chart.

Tally Chart to Show Year 2's Favourite Colours

| Tally Chart to Show Year 2's Favourite Colours |       |       |  |  |  |
|------------------------------------------------|-------|-------|--|--|-