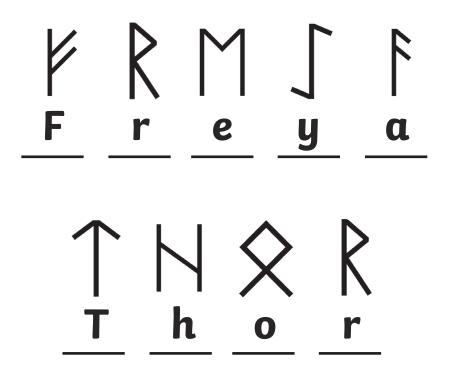

Decode the runes below to reveal the Viking God or Goddess name.



## Extra Challenge Zone







Decode the runes below to reveal the Viking God or Goddess name.



### Extra Challenge Zone







Decode the runes below to reveal the Viking God or Goddess name.



## Extra Challenge Zone







Decode the runes below to reveal the Viking God or Goddess name.



### Extra Challenge Zone







Decode the runes below to reveal the Viking God or Goddess name.



### Extra Challenge Zone





Viking Gods and Goddesses Decoding - Answers  $B < MM \not\in X \land H \mid \leq <$ g h c d e f i k l b i m α  $\mathbf{X} \in \mathbf{R} \leq \mathbf{T} \setminus \mathbf{P}$  $\triangleright$ v/w t n 0 q r S u Х р y Ζ

Decode the runes below to reveal the Viking God or Goddess name.



## Extra Challenge Zone







# Extra Challenge Zone







# Extra Challenge Zone







Decode the runes below to reveal the Viking God or Goddess name.



## Extra Challenge Zone







Decode the runes below to reveal the Viking God or Goddess name.



# Extra Challenge Zone