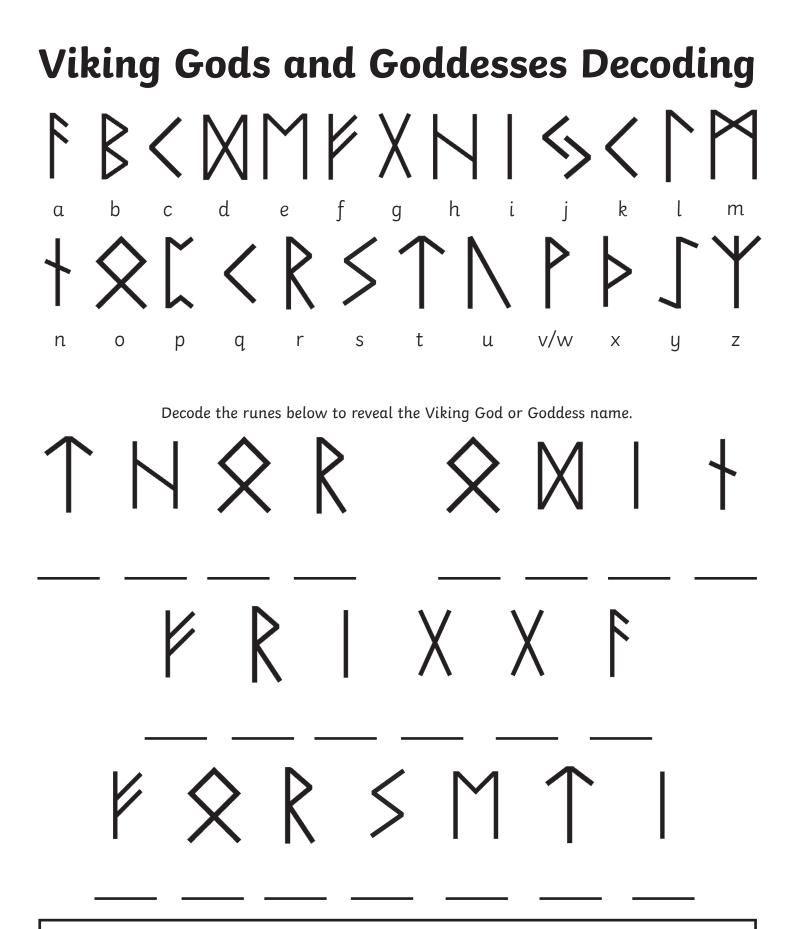

s below to reveal the Viking God or Goddess name.



## Extra Challenge Zone







Decode the runes below to reveal the Viking God or Goddess name.



### Extra Challenge Zone







Decode the runes below to reveal the Viking God or Goddess name.



## Extra Challenge Zone







Decode the runes below to reveal the Viking God or Goddess name.



### Extra Challenge Zone







Decode the runes below to reveal the Viking God or Goddess name.



### Extra Challenge Zone





Viking Gods and Goddesses Decoding - Answers  $B < MM \not\in X \land H \mid \leq <$ g h c d e f i k l b i m α  $\mathbf{X} \in \mathbf{R} \leq \mathbf{T} \setminus \mathbf{P}$  $\triangleright$ v/w t n 0 q r S u Х р y Ζ

Decode the runes below to reveal the Viking God or Goddess name.



## Extra Challenge Zone







# Extra Challenge Zone







# Extra Challenge Zone







Decode the runes below to reveal the Viking God or Goddess name.



## Extra Challenge Zone







Decode the runes below to reveal the Viking God or Goddess name.



# Extra Challenge Zone