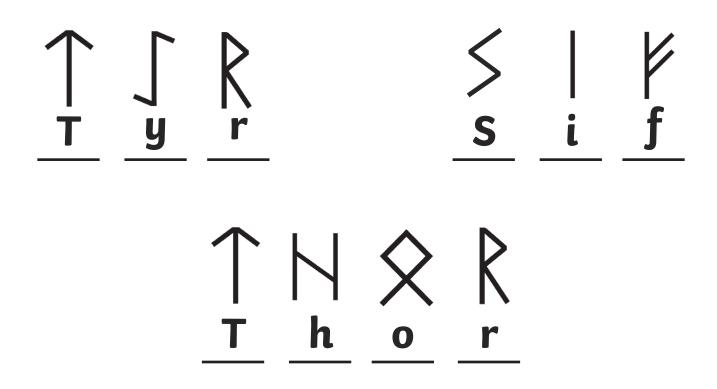

Decode the runes below to reveal the Viking God or Goddess name.



## Extra Challenge Zone







Decode the runes below to reveal the Viking God or Goddess name.



### Extra Challenge Zone







Decode the runes below to reveal the Viking God or Goddess name.



## Extra Challenge Zone







Decode the runes below to reveal the Viking God or Goddess name.



### Extra Challenge Zone







Decode the runes below to reveal the Viking God or Goddess name.



### Extra Challenge Zone





Viking Gods and Goddesses Decoding - Answers  $B < MM \not\in X \land H \mid \leq <$ g h c d e f i k l b i m α  $\mathbf{X} \in \mathbf{R} \leq \mathbf{T} \setminus \mathbf{P}$  $\triangleright$ v/w t n 0 q r S u Х р y Ζ

Decode the runes below to reveal the Viking God or Goddess name.



## Extra Challenge Zone







# Extra Challenge Zone







# Extra Challenge Zone







Decode the runes below to reveal the Viking God or Goddess name.



## Extra Challenge Z