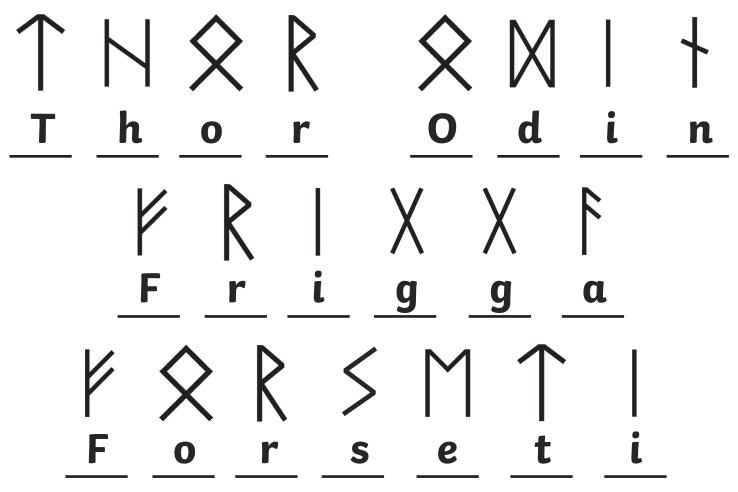

God or Goddess name.



### Extra Challenge Zone







Decode the runes below to reveal the Viking God or Goddess name.



## Extra Challenge Zone







Decode the runes below to reveal the Viking God or Goddess name.



### Extra Challenge Zone







Decode the runes below to reveal the Viking God or Goddess name.



### Extra Challenge Zone





Viking Gods and Goddesses Decoding - Answers  $B < MM \not\in X \land H \mid \leq <$ g h c d e f i k l b i m α  $\mathbf{X} \in \mathbf{R} \leq \mathbf{T} \setminus \mathbf{P}$  $\triangleright$ v/w t n 0 q r S u Х р y Ζ

Decode the runes below to reveal the Viking God or Goddess name.



## Extra Challenge Zone







# Extra Challenge Zone







# Extra Challenge Zone







Decode the runes below to reveal the Viking God or Goddess name.



## Extra Challenge Zone







Decode the runes below to reveal the Viking God or Goddess name.



# Extra Challenge Zone