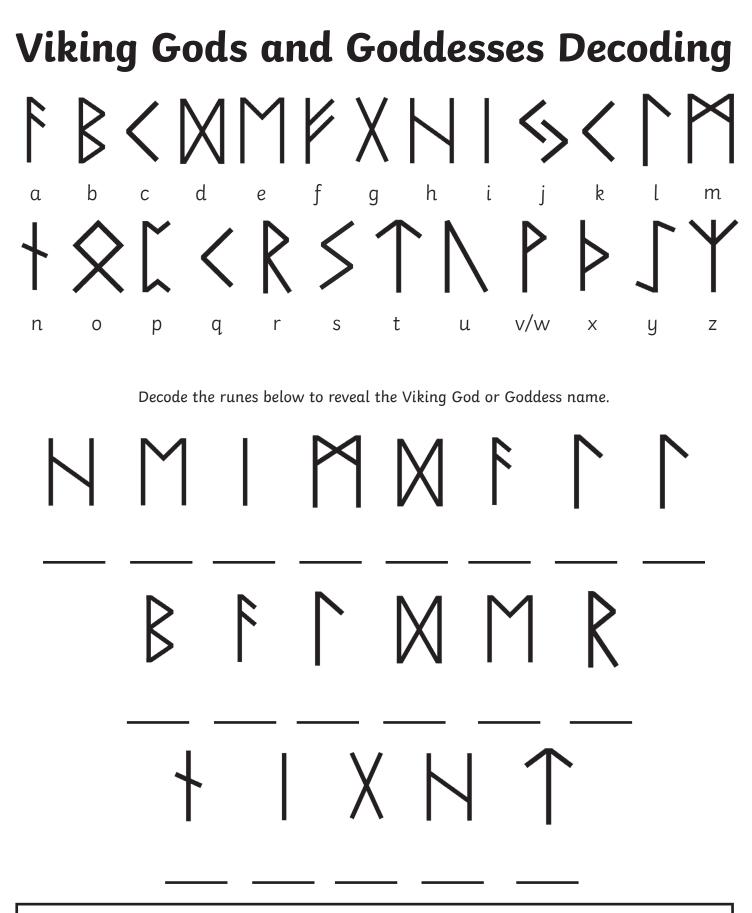

### Extra Challenge Zone

Decode the runes below to reveal the Viking God or Goddess name.