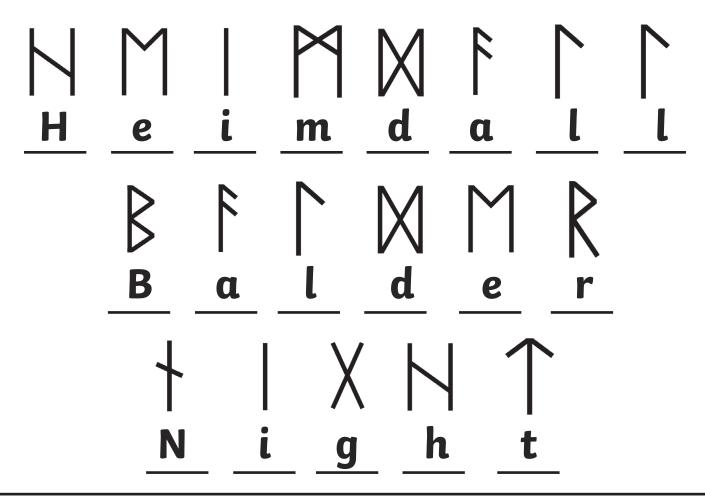

# Extra Challenge Zone

Decode the runes below to reveal the Viking God or Goddess name.

## Extra Challenge Zone

Decode the runes below to reveal the Viking God or Goddess name.