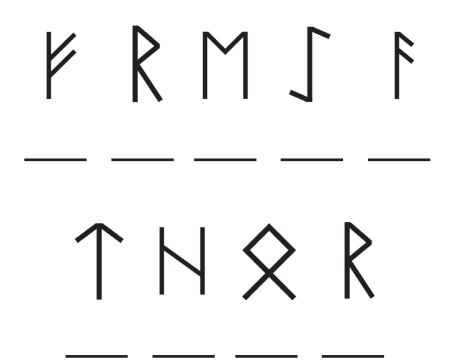

## Extra Challenge Zone

Decode the runes below to reveal the Viking God or Goddess name.

### Extra Challenge Zone

Decode the runes below to reveal the Viking God or Goddess name.

# Extra Challenge Zone

Decode the runes below to reveal the Viking God or Goddess name.