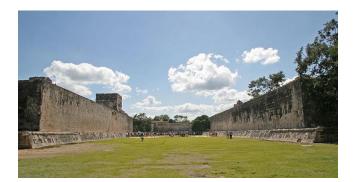

## 6) FINAL QUESTION! WHERE IS THE SMALL BALL COURT IN TIKAL LOCATED?

A: NEXT TO THE TEMPLE OF THE GREAT JAGUAR.

B: NEXT TO THE TOWER OF THE TIGER.

C: NEXT TO THE STATUE OF THE MIGHTY LEOPARD.

TOP TIP: YOU CAN USE BBC BITESIZE TO HELP YOU WITH THE QUIZ! GOOD LUCK!