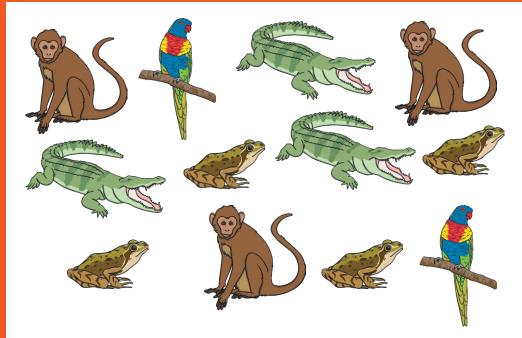

Make up a question about this bar chart.

- Which animal is there the most of?
- · Which animal is there the least of?
- How many animals are there altogether?
- Are there more monkeys or parrots?
- How many different types of animal are there?
- How many animals are green?
- How many animals are not green?

Find you own way to sort the animals.

Statistics

What do you think the missing labels are on this table?

| ?      | ? |
|--------|---|
| Fish   | 0 |
| Human  | 2 |
| Bird   | 2 |
| Dog    | 4 |
| Cat    | 4 |
| Rabbit | 4 |
| Beetle | 6 |
| Spider | 8 |