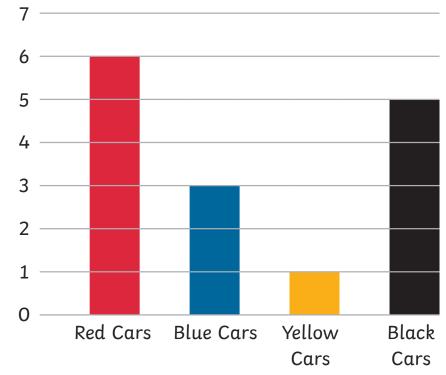

Challenge Cards

twinkl

Statistics

Sami drew a bar chart to show how many cars of each colour went past his window one afternoon.

- How many red cars went past his window?
- How many blue cars?
- How many more black cars than blue cars?
- How many cars altogether?