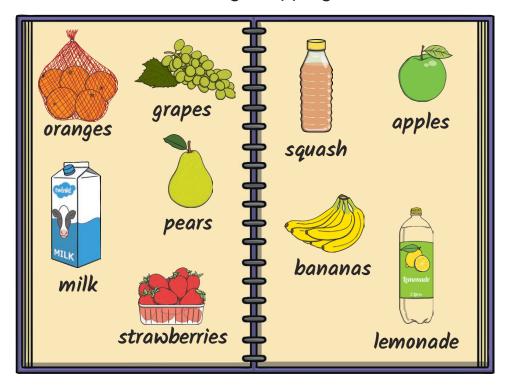

Can you explain your reasoning?

, i

Statistics

Look at my shopping list.

- How many types of fruit do I need to buy?
- How many kinds of drinks do I need?
- How many more kinds of fruit than drinks do I need?
- How many items do I need to buy altogether?

Choose another way to present this information.

Make up your own questions to ask a partner about the pictogram.

Tuesday 😂 🍪 🦪

Wednesday 🚳 🚳 🍩

Choose a different way to present the information below.