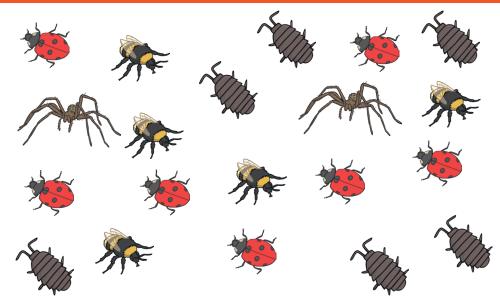

- · Which insect is there the most of?
- Which insect is there the least of?
- How many insects are there altogether?
- Are there more bees or woodlice?
- How many different types of insect are there?
- How many insects can fly?
- How many insects cannot fly?

Find you own way to sort the insects.

**Statistics** 