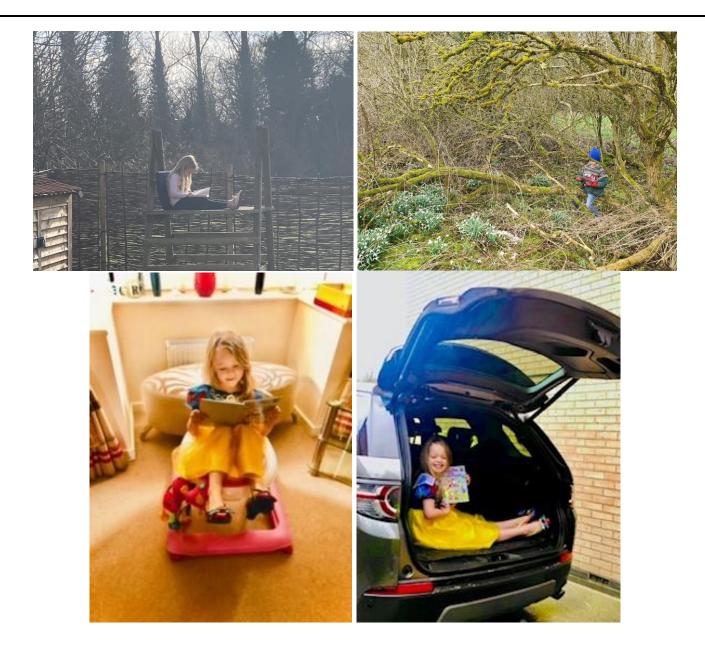

### World Book Day

We have had so many fantastic photographs of you reading in unusual places, it has been great to see you all enjoying your books.

Thank you also to everyone for joining in with Mrs Clarke's Assembly on Thursday with your homemade headbands. It was lovely to hear the children talk about their favourite books and authors.