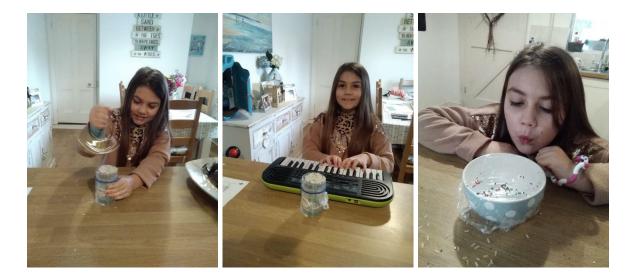

### <u>Home Learning</u>

Summer carried out her science experiment this week with rice and a musical instrument. She also tried sprinkles over a bowl and made a vibrating sound with her lips.