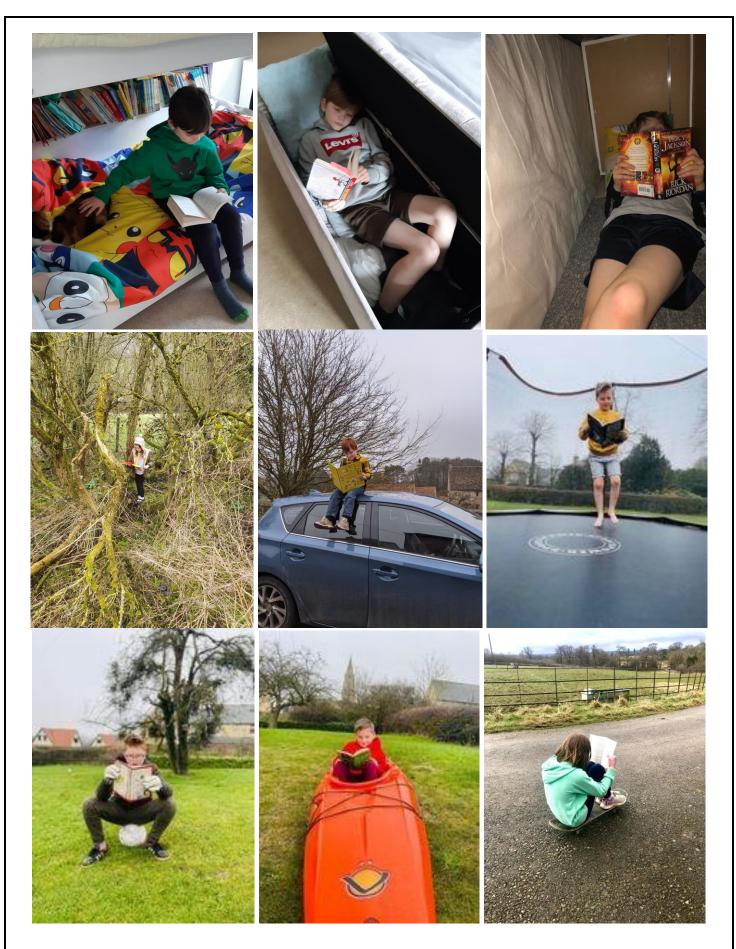

### World Book Day

We have had so many fantastic photographs of you reading in unusual places, it has been great to see you all enjoying your books.

Thank you also to everyone for joining in with Mrs Clarke's Assembly on Thursday with your homemade headbands. It was lovely to hear the children talk about their favourite books and authors.