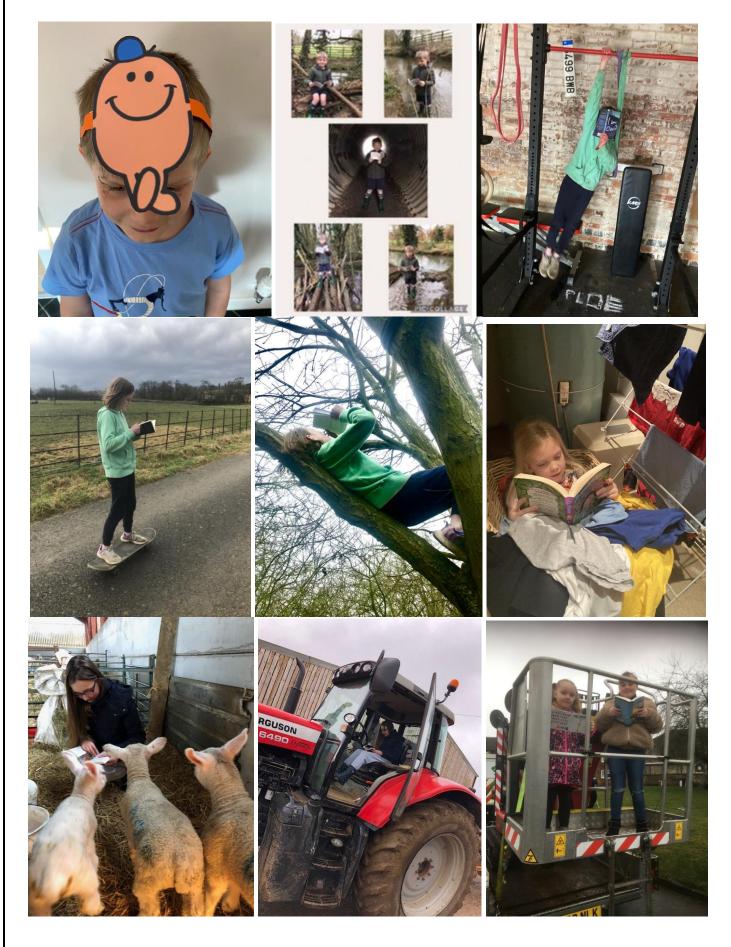

### World Book Day

We have had so many fantastic photographs of you reading in unusual places, it has been great to see you all enjoying your books.

Thank you also to everyone for joining in with Mrs Clarke's Assembly on Thursday with your homemade headbands. It was lovely to hear the children talk about their favourite books and authors.