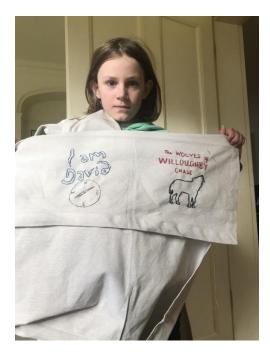

Charlotte has started embroidering a tablecloth which is going to contain all her favourite books that she has read so far and will read from now on!