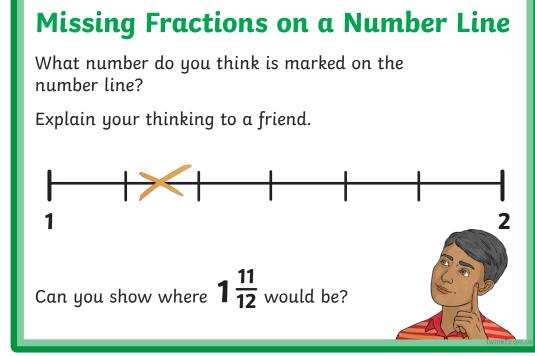

r thinking to a friend.



Can you show where  $1\frac{2}{3}$  would be?

### Missing Fractions on a Number Line

What number do you think is marked on the number line?

Explain your thinking to a friend.



Can you show where  $2\frac{1}{8}$  would be?



# Missing Fractions on a Number Line

What number do you think is marked on the number line?

Explain your thinking to a friend.



Can you show where  $1\frac{2}{5}$  would be?

### Missing Fractions on a Number Line

What number do you think is marked on the number line?

Explain your thinking to a friend.



Can you show where  $2\frac{1}{5}$  would be?



# Missing Fractions on a Number Line What number do you think is marked on the number line? Explain your thinking to a friend. O 1 2 Can you show where $\frac{2}{3}$ would be?