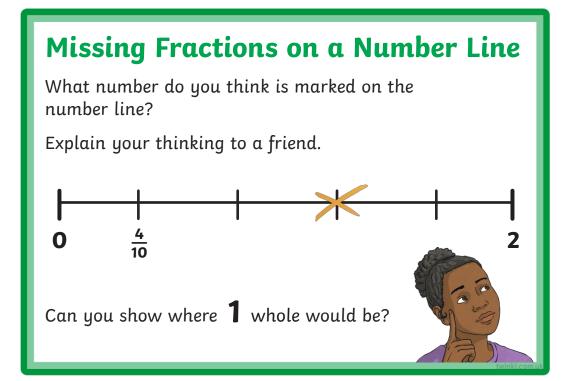

# Missing Fractions on a Number Line What number do you think is marked on the number line? Explain your thinking to a friend. O 1 2 Can you show where $\frac{2}{3}$ would be?