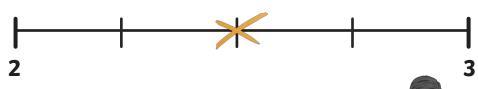

# Missing Fractions on a Number Line

What number do you think is marked on the number line?

Explain your thinking to a friend.

Can you show where  $1\frac{2}{5}$  would be?