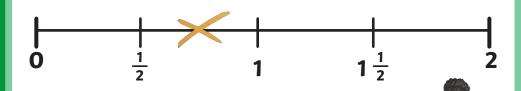

# Missing Fractions on a Number Line

What number do you think is marked on the number line?

Explain your thinking to a friend.

Can you show where  $1\frac{2}{3}$  would be?