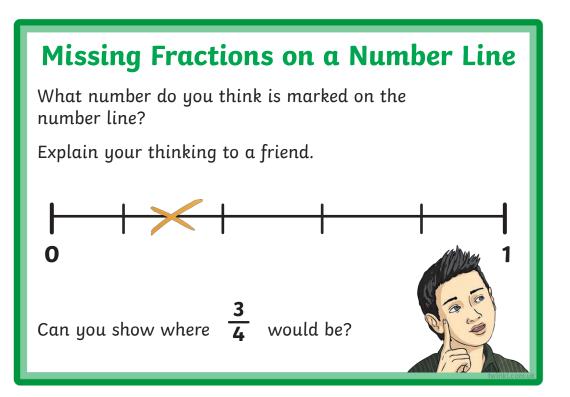

### Missing Fractions on a Number Line

What number do you think is marked on the number line?

Explain your thinking to a friend.

Can you show where  $2\frac{1}{5}$  would be?